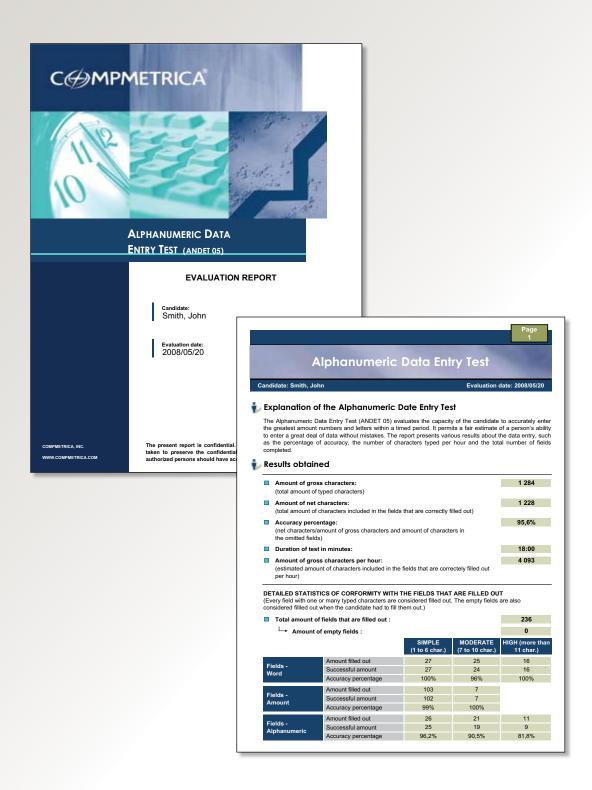

# Type of Report

The report presents the results obtained on data entry according to the total number of completed fields, the accuracy of the responses, and the number of correct characters typed per hour. Detailed statistics on the completed fields accompany the evaluation.