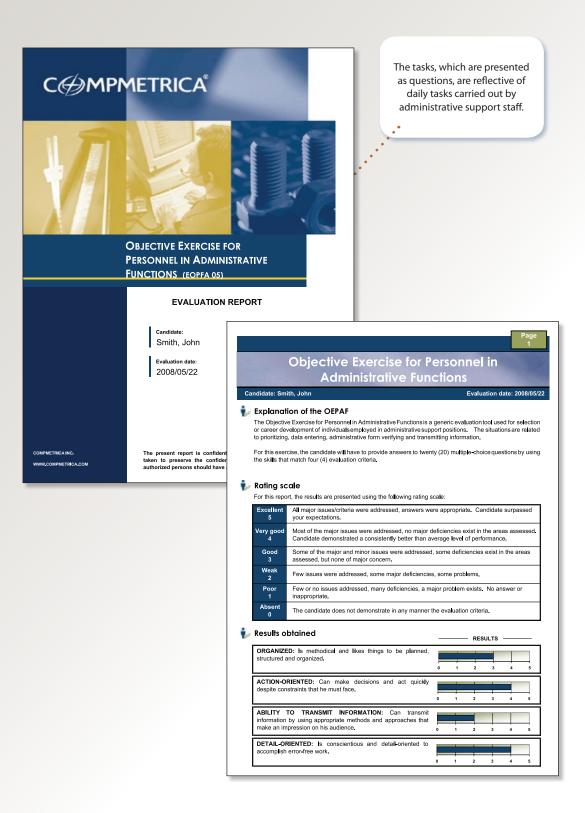

#### 12. Ability to Transmit Information

Able to transmit information by effectively using communication methods that are appropriate to the context and audience.

#### **29. Detail-oriented** Conscientiously attends to details in order to produce precise and error-free work.

# **37. Being Organized** Is methodical and ensures that things are planned, structured, and organized.

**42. Action-oriented** Makes decisions and takes action quickly despite constraints that must be faced.