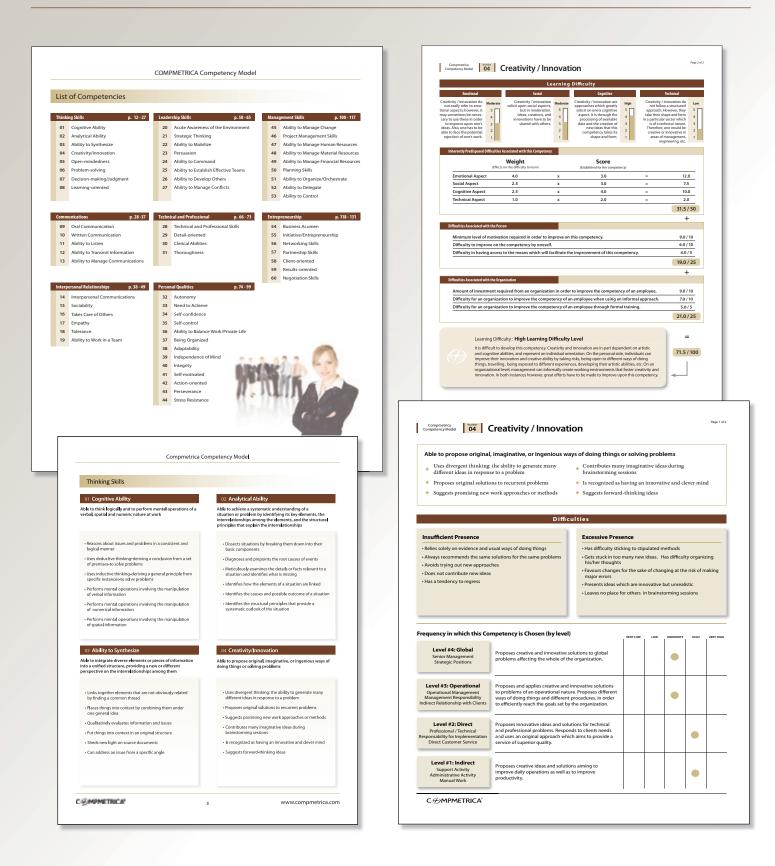

#### Description

• The **Compmetrica Competency Model** contains 60 competencies which easily apply to all positions within an organization, from general labourer to senior management positions. Each competency is clearly defined and includes a series of behavioural indicators that can be used for performance management purposes and applied to any type of position.

The Compmetrica Competency Model includes:

- A description of the impact of insufficient or excessive demonstration of the competency, and the emotional, social, cognitive, and technical components related to each competency;
- An analysis of the frequency at which each competency is selected along different position levels (individual contributor, professional, manager, executive);
- A learning difficulty index based on the competency's inherent structure as well as the personal and organizational investment required to develop employees on this aspect.
- The competency model has been used in the development of all other **Compmetrica assessment products** including training plans, structured interview questions, reference check questionnaires, as well as a wide variety of other standardized assessment products.