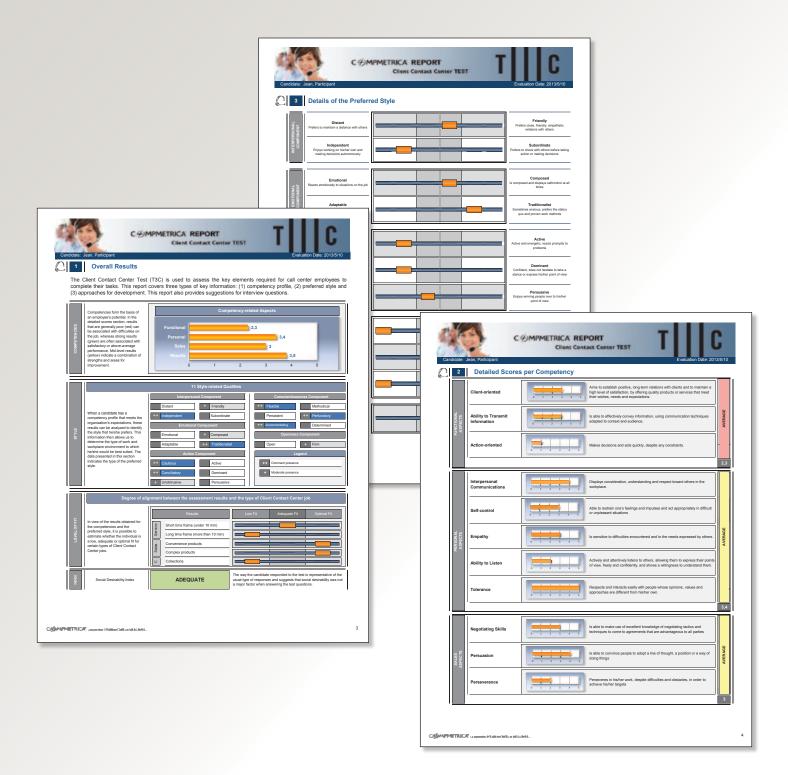

MPMETRICA®



www.compmetrica.com 1-888-776-1194 Professional

COMPMETRICA CLIENT CONTACT CENTER TEST

### Available T3C versions

#### Please consult the different T3C versions that candidates may take:

- Client Contact Center Test Client Service (T3C-CLIENT)
- Client Contact Center Test Sales (T3C-SALES)
- Client Contact Center Test Collection (T3C-COLL)
- Client Contact Center Test Client Service & Sales (T3C-CLIENT-SALES)
- Client Contact Center Test Client Service & Collection (T3C-CLIENT-COLL)
- Client Contact Center Test Client Service, Sales & Collection (T3C-CLIENT-SALES-COLL)

### **Evaluated COMPMETRICA competencies**

#### The competencies assessed by the T3C are:





www.compmetrica.com 1-888-776-1194 Professional

COMPMETRICA CLIENT CONTACT CENTER TEST

### Sample Report



## C ∲ MPMETRICA®



www.compmetrica.com 1-888-776-1194 Professional

COMPMETRICA Client Contact Center Tes